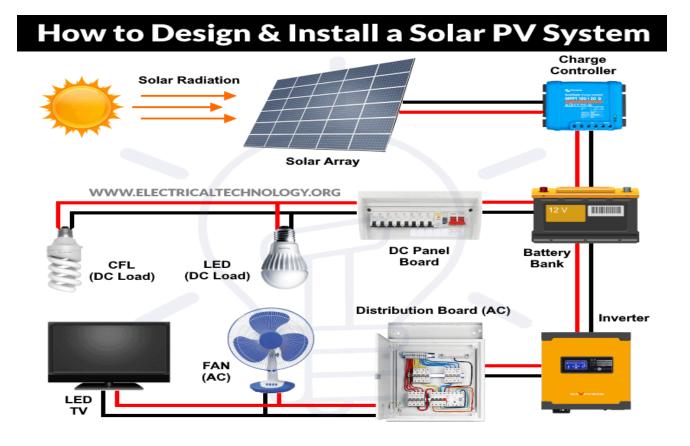

## Our Clean renewable energy division offers Solar system installation and maintenance Services

Solar systems are made up of solar panels (modules), a mounting system, and a solar inverter with computerized controller. Solar panels produce DC electricity from sunlight. Then the inverter converts the generated electricity into AC, so that it can be used in the household. The computerized controller manages the solar system and ensures optimal performance. If you want battery backup system or an off-the-grid solar system, a battery is required.

#### 4. Wire the Solar Panels

The next step in the installation process is to install the electrical wiring. In most cases, MC4 connectors are used because they are suited for all types of solar panels. Our Team makes sure to shut off the household's electricity supply during the wiring installation.

#### 5. Install Solar Inverter

After that, the solar inverter must be connected to the system. It is typically installed near the main panel and it could be both indoors and outdoors. Inverters are more efficient if kept in a cooler place.

#### 6. Bond Solar Inverter and Solar Battery

Thereafter, the solar inverter has to be connected to the solar battery. The solar battery storage can save you from worrying about the lack of usable energy during cloudy times, it can also lower the solar battery storage system costs during installation.

#### 7. Connect the Inverter to the Consumer Unit

The inverter should be connected to the consumer unit to generate electricity. A generation meter should also be connected to monitor the amount of electricity the solar panels actually produce. You can use your computer or other device to check your solar system's performance. For example, you can check how much electricity you generate at different times and decide what time is suitable for using your washing machine or other utilities.