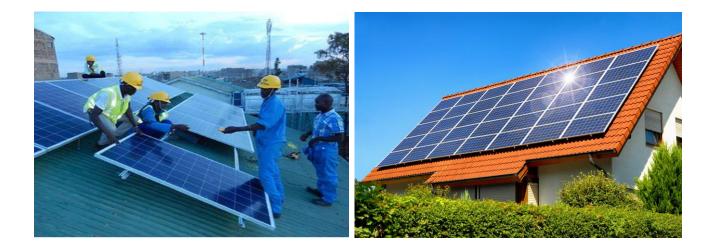

## **RENEWABLE ENERGY**

Solar Panel Installation and Maintenance

## Our Clean renewable energy division offers Solar system installation and maintenance Services

Solar systems are made up of solar panels (modules), a mounting system, and a solar inverter with computerized controller. Solar panels produce DC electricity from sunlight. Then the inverter converts the generated electricity into AC, so that it can be used in the household. The computerized controller manages the solar system and ensures optimal performance. If you want battery backup system or an off-the-grid solar system, a battery is required.

#### **Our Solar Panels Installation process**

The most common location for the installation of solar PV panels is the roof. Most roofs typically have the desired specifications for the installation, so that panels get the maximum sunlight.