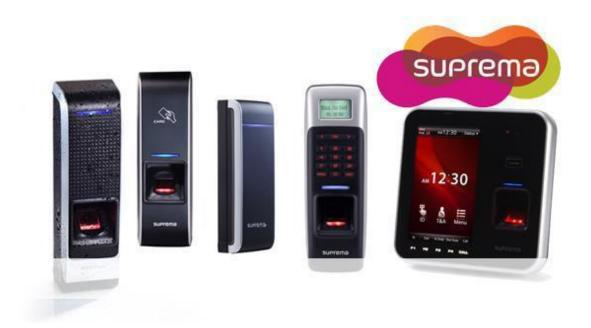

n the industry and meet specific client needs.



#### **OUR IP-CCTV DELIVERY PARTNERS**





### SMART EVOLUTION IN IP SURVEILLANCE Smart Solution 2.0

Smart Shop. Smart Parking. Smart Hotel. Smart Industry















#### ACCESS CONTROL SOLUTIONS

In the fields of physical security and information security, **access control** is the selective restriction of **access** to a place or other resource. The act of **accessing** may mean consuming, entering, or using. Permission to **access** a resource is called authorization.

We deliver secure Access control, time attendance and visitor managements solutions to our clients using reputable and trusted vendors. Technology includes but not limited to RFID and Biometric.



#### OUR ACCESS CONTROL DELIVERY PARTNERS

1. ZKTeco



2. Suprema





#### CLOUD IT SOLUTION

We have Cloud IT Solution Group online storage which offers advanced online storage services for colleagues, partners and clients. The Cloud IT Solution Group storage is easily accessible through web browser, Cloud IT Solution Group File Manager, FTP, and Windows Explorer. So you no longer need USB keys or emails to share files.

Stored remotely at our secure, fully-redundant storage servers and protected by encryption, your data is more secure and reliable at Cloud IT Solution Group storage than your own computer. Our cloud delivery partners include Google, Microsoft, Amazon, DriveHQ and more. .

#### SKILL SETS

ELINK TECHNOLOGIES LIMITED has manpower resources with deep knowledge of designing and implementing systems for medium and large-scale organizations.